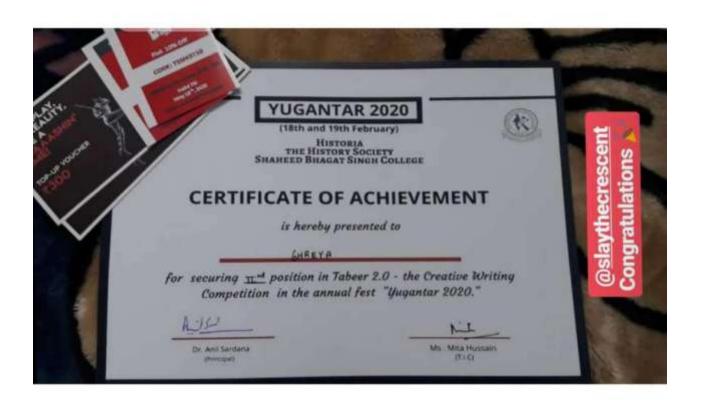

| Shreya | Second Position in Tabeer 2.0- the |
|--------|------------------------------------|
|        | Creative Writing Competition       |

| Ojasvita Singh | Third Rank in Online Poetry |
|----------------|-----------------------------|
| _              | Competition                 |