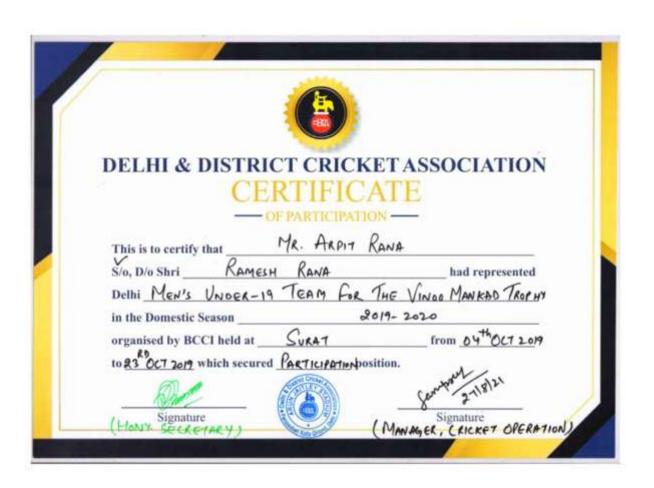

-|------------------------------------|
| - W S-W     | University Inter-Zonal Cricket     |
|             | Tournament                         |



### CERTIFICATE OF MERIT

AC Nº 016364

This is to certify that 

Jatin Saini

Mother's Name Lazmi Deri Father's Name Umed Gingle

was a member of the University Guicket Team

which secured Third Position in the All India Inter-University Inter Zone

Tournament held at Acharga Nagarjums Inintrilly from 11: 2: 2020 to 10: 2: 2:2020

Organising Secretary
All lodis Inter University

Association of Indian University

Secretary General

Association of Indian University

Secretary General



| Arpit Rana | Represented Delhi in Men's Under-19 |
|------------|-------------------------------------|
|            | Team for The Vinod Mankad Trophy    |





| ay Hazare Trophy One Day<br>ament |
|-----------------------------------|
|                                   |



#### DELHI & DISTRICT CRICKET ASSOCIATION

(AFFILIATED TO THE BOARD OF CONTROL FOR CHICKET IN INDIA)

ARUN JATTLEY STADIUM FEROZSHAH KOTLA GROUNDS, NEW DELHI-110 002 Tel: 23319323, 23312721, 23752667 CIN: U92411DL1909NPL000407 Website: www.ddcs.in

REF. NO: DDCA-803/CERT/2021

DATE: 27-03-2021

#### TO WHOMSOEVER IT MAY CONCERN

This is to certify that Mr. Anuj Rawat S/o Mr. Virendra Pal Singh represented Delhi Men's Senior Team for the Vijay Hazare Trophy One Day Tournament in the Domestic Season 2019-20.

Following is the list of matches in which he was selected for the Delhi Men's Senior Team (Vijay Hazare Trophy):-

1. Delhi Vs. Baroda on 04<sup>th</sup> Oct 2019 at