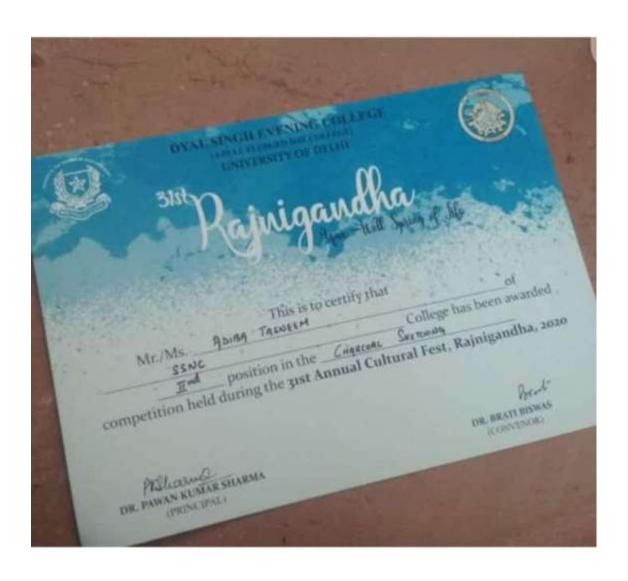

Tanya Sharma Winner of Acapella Event in Saptarang 2020

| Adibg Tasneem | Second Position in Charcoal Sketching |
|---------------|---------------------------------------|
|               | Competition                           |