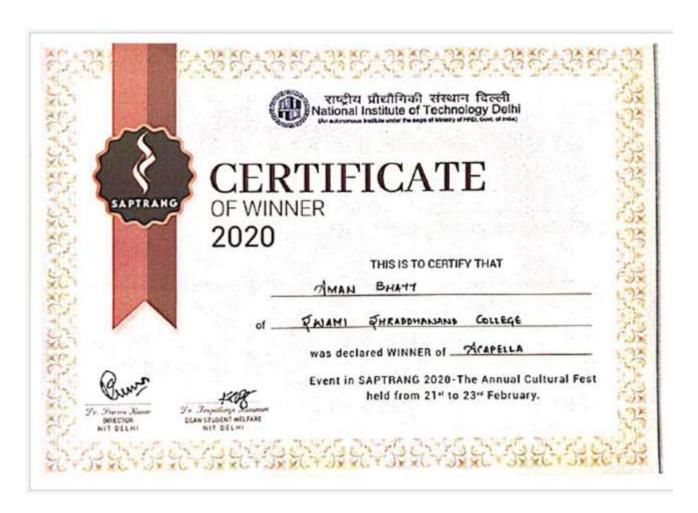

| Shweta Srivastava | Winner of Acapella Event in Saptarang |
|-------------------|---------------------------------------|
|                   | 2020                                  |

| Aman Bhatt | Winner of Acapella Event in Saptarang |
|------------|---------------------------------------|
|            | 2020                                  |