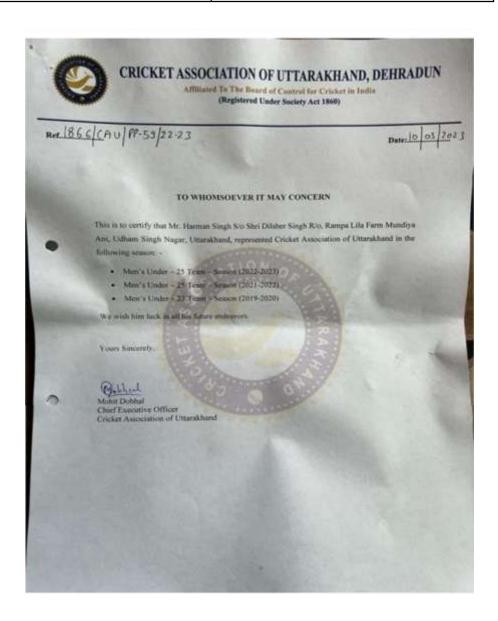

ter Heithik Sharms is an efficient cricketer under the Junior Boys category and had performed well during his participation for BCCI tournaments. He is well disciplined and bears a good moral character.

We from Meghalaya Cricket Association wish him all the very best of his future endoevors and a successful cricketing career shead.

G.Kharkongo: Honocary Secretary Monhalara Cricket Association Man - tan

Contact us: Email: merhalavacricket[100:meil.com; Website: www.meghalavacricket.com
Phone: 0344-2592116



| Harman Singh | Represented   | Cricket    | Association | of |
|--------------|---------------|------------|-------------|----|
|              | Uttarakhand i | n Men's Se | enior Team  |    |





Harman Singh Represented Cricket Association of Uttarakhand in Men's Under-23 Team





# Swami Shraddhanand College University of Delhi

# **INTERNATIONAL AWARDS**



# Swami Shraddhanand College University of Delhi

#### 2019-2020

| Hrithik Rakesh Shokeen | Represented          | India | under-23 | in |
|------------------------|----------------------|-------|----------|----|
|                        | Bangladesh U-23 Tour |       |          |    |



### TO WHOM SOEVER IT MAY CONCERN

THIS IS TO CERTIFY THAT MR HRITHIK RAKESH SHOKEEN IS REGISTER CRICKETER OF DDCA. HE REPRESENTED DELHI IN VARIOUS DOMESTIC TOURNAMENTS UNDER THE AUSPICES OF THE BCCI.

#### HE HAS REPRESENTED INDIA UNDER-23 IN THE FOLLOWING TOURNAMENTS:

- BANGLADESH U-23 TOUR OF INDIA IN SEPTEMBER 2019 FOR FIVE ONE DAY SERIES AT LUCKNOW, INDIA WON THE SERIES.
- ACC EMERGING ASIA CUP PLAYED AT BANGLADESH