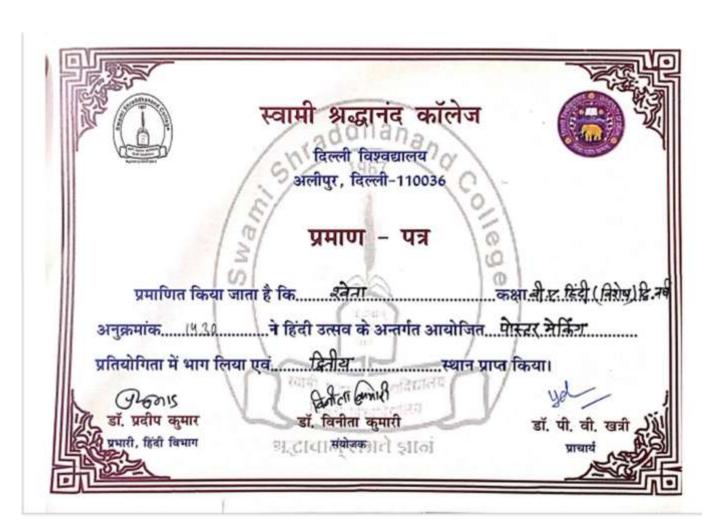

DR. JATINDER BIR SINGH
(PRINCIPAL)

Ca Buch

MRS. MANJIT KAUR (CONVENOR)

| Shweta | Second  | Position | in | Poster | Making |
|--------|---------|----------|----|--------|--------|
|        | Competi | tion     |    |        |        |