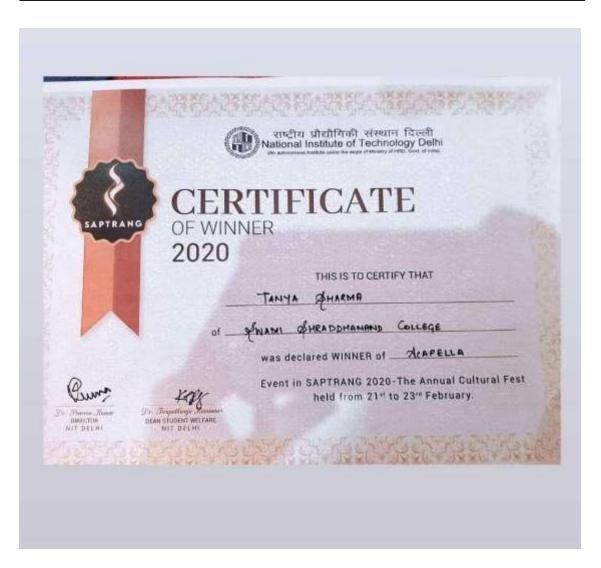

Tanya Sharma Winner of Acapella Event in Saptarang 2020

| Adibg Tasneem | Second Position in Charcoal Sketching |
|---------------|---------------------------------------|
|               | Competition                           |