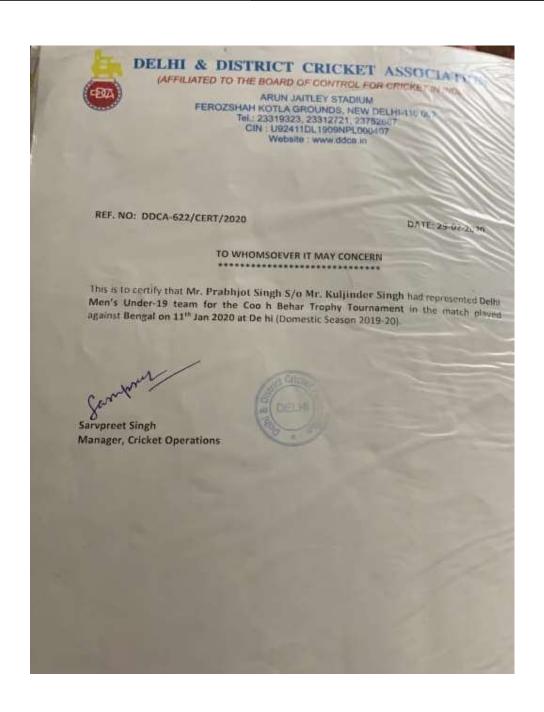

| Parent Bearing Comme Street    | m.                                     |



| Dhruv Kaushik | Third Position in Inter-University Inter- |
|---------------|-------------------------------------------|
|               | Zonal Tournament in Cricket               |





| Dhruv Kaushik | Represented Delhi Men's Under-23 Team |
|---------------|---------------------------------------|
|               | for the Col C.K Nayudu Trophy         |
|               | Tournament                            |





| Ayush Doseja | Represented Delhi Men's Under-19 Team |
|--------------|---------------------------------------|
|              | for the Cooch Behar Trophy Tournament |





**Prabhjot Singh** 

Represented Delhi Men's Under-19 Team for the Coo h Behar Trophy Tournament in Cricket





| Hrithik Sharma | Represented      | Meghalaya             | Cricket |
|----------------|------------------|-----------------------|---------|
|                | Association as a | Guest Player in       | the All |
|                | India Under 19   | <b>Boys Vinod Man</b> | kad and |
|                | Cooch Behar Tro  | phy                   |         |



#### MEGHALAYA CRICKET ASSOCIATION (MCA)

(Member – BCCI)
(Registration No -SR/MCA-577/97 of 1997)
J.N. SPORTS COMPLEX MECHALAYA
POLO, SHILLONG – 79 501
Mests: "Boyond Boundaries"

Ref no. MCA/NOC/2021/03

Date: 22/01/2021

#### No Objection Certificate

This is to certify that Master HRITHIK SHARMA 5/o Shei PAWAN KUMAR resident of A-6 SHYAM VIHAR, NEW DELI-H has represented MEGHALAYA CRICKET ASSOCIATION as a guest player in the