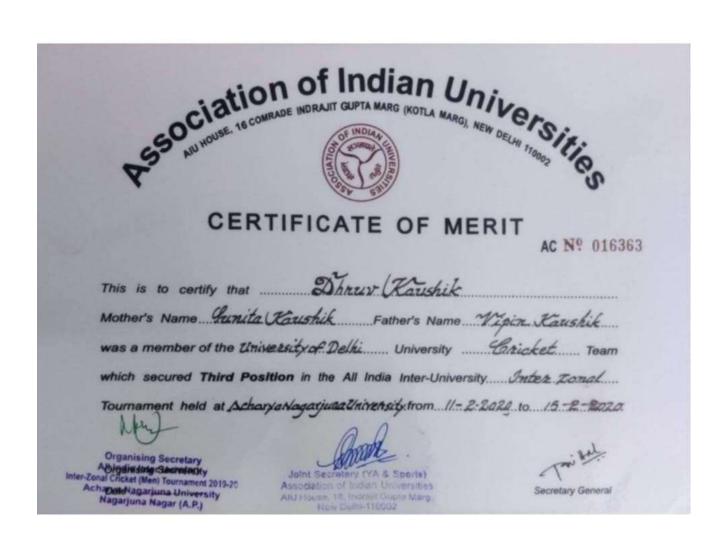

| Shivam Gupta | Third Position in All India Inter- |
|--------------|------------------------------------|
| -            | University Inter-Zonal Cricket     |
|              | Tournament                         |