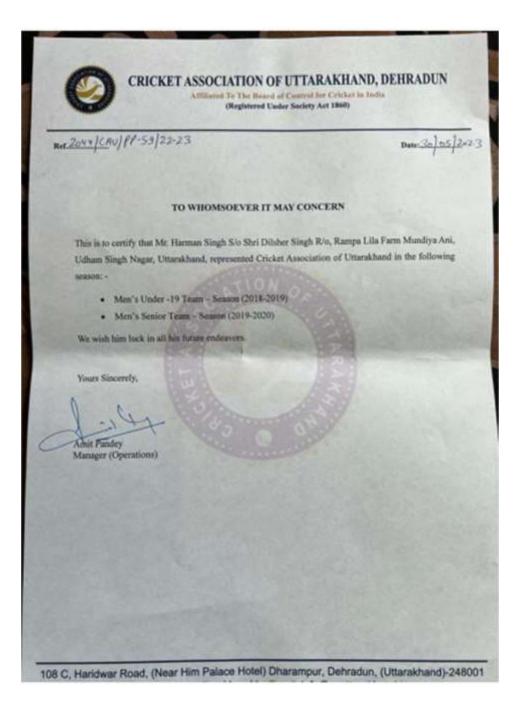

BOARD OF CONTROL FOR CRICKET IN INDIA (BCCI) during the season 2015-19 and 2019-20.

Master Heithik Sharms is an efficient cricketer under the Junior Boys category and had performed well during his participation for BCCI tournaments. He is well disciplined and bears a good moral character.

We from Meghalaya Cricket Association wish him all the very best of his future endoevors and a successful cricketing career shead.

G.Kharkongo: Honocary Secretary Monhalara Cricket Association Man - tan

Contact us: Email: merhalavacricket[100:meil.com; Website: www.meghalavacricket.com
Phone: 0344-2592116



| Harman Singh | Represented   | Cricket    | Association | of |
|--------------|---------------|------------|-------------|----|
|              | Uttarakhand i | n Men's Se | enior Team  |    |





Harman Singh Represented Cricket Association of Uttarakhand in Men's Under-23 Team





# Swami Shraddhanand College University of Delhi

# **INTERNATIONAL AWARDS**



# Swami Shraddhanand College University of Delhi

#### 2019-2020

| Hrithik Rakesh Shokeen | Represented          | India | under-23 | in |
|------------------------|----------------------|-------|----------|----|
|                        | Bangladesh U-23 Tour |       |          |    |



### TO WHOM SOEVER IT MAY CONCERN

THIS IS TO CERTIFY THAT MR HRITHIK RAKESH SHOKEEN IS REGISTER CRICKETER OF DDCA. HE REPRESENTED DELHI IN VARIOUS DOMESTIC TOURNAMENTS UNDER THE AUSPICES OF THE BCCI.

#### HE HAS REPRESENTED INDIA UNDER-23 IN THE FOLLOWING TOURNAMENTS:

- BANGLADESH U-23 TOUR OF INDIA IN SEPTEMBER 2019 FOR FIVE ONE DA