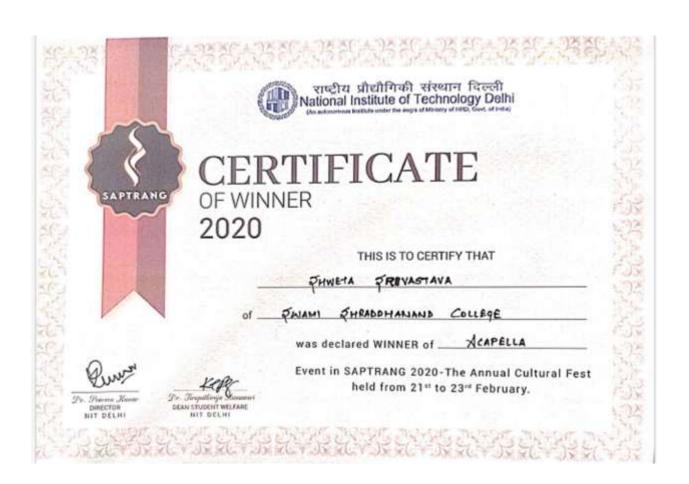

| Shweta Srivastava | Winner of Acapella Event in Saptarang |
|-------------------|---------------------------------------|
|                   | 2020                                  |

| Aman Bhatt | Winner of Acapella Event in Saptarang |
|------------|---------------------------------------|
|            | 2020                                  |