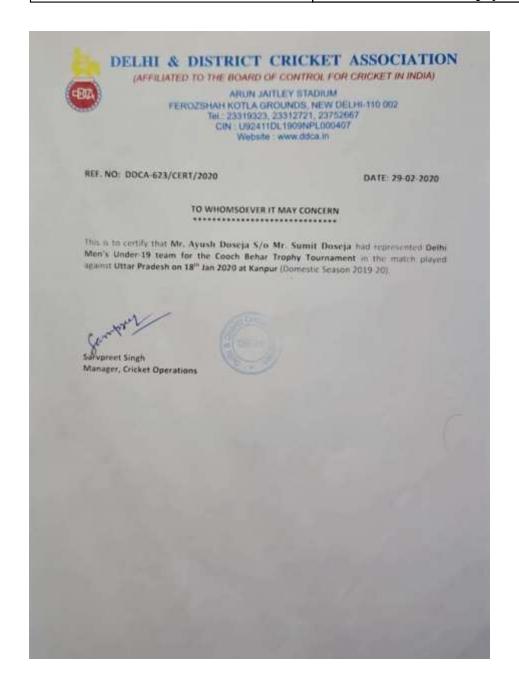

| Parent Bearing Comme Street    | m.                                     |



| Dhruv Kaushik | Third Position in Inter-University Inter- |
|---------------|-------------------------------------------|
|               | Zonal Tournament in Cricket               |





| Dhruv Kaushik | Represented Delhi Men's Under-23 Team |
|---------------|---------------------------------------|
|               | for the Col C.K Nayudu Trophy         |
|               | Tournament                            |





| Ayush Doseja | Represented Delhi Men's Under-19 Team |
|--------------|---------------------------------------|
|              | for the Cooch Behar Trophy Tournament |





**Prabhjot Singh** 

Represented Delhi Men's Under-19 Team for the Coo h Behar Trophy Tournament in Cricket





| Hrithik Sharma | Represented      | Meghalaya             | Cricket |
|----------------|------------------|-----------------------|---------|
|                | Association as a | Guest Player in       | the All |
|                | India Under 19   | <b>Boys Vinod Man</b> | kad and |
|                | Cooch Behar Tro  | phy                   |         |



#### MEGHALAYA CRICKET ASSOCIATION (MCA)

(Member – BCCI)
(Registration No -SR/MCA-577/97 of 1997)
J.N. SPORTS COMPLEX MECHALAYA
POLO, SHILLONG – 79 501
Mests: "Boyond Boundaries"

Ref no. MCA/NOC/2021/03

Date: 22/01/2021

#### No Objection Certificate

This is to certify that Master HRITHIK SHARMA 5/o Shei PAWAN KUMA