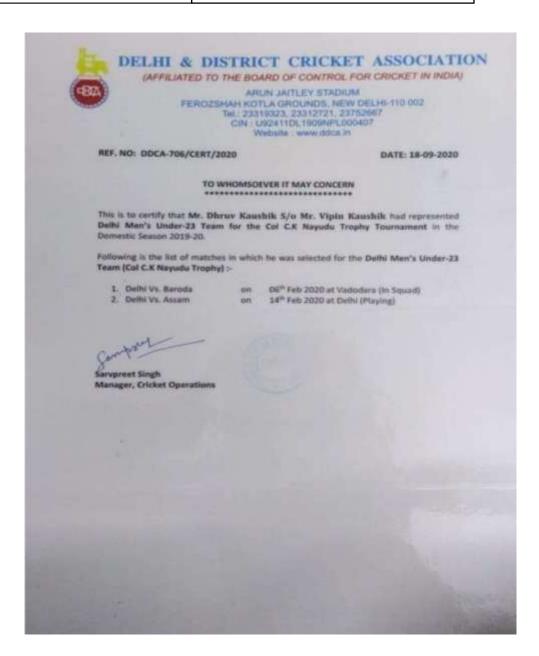

| Parent Bearing Comme Street    | m.                                     |



| Dhruv Kaushik | Third Position in Inter-University Inter- |
|---------------|-------------------------------------------|
|               | Zonal Tournament in Cricket               |





| Dhruv Kaushik | Represented Delhi Men's Under-23 Team |
|---------------|---------------------------------------|
|               | for the Col C.K Nayudu Trophy         |
|               | Tournament                            |





| Ayush Doseja | Represented Delhi Men's Under-19 Team |
|--------------|---------------------------------------|
|              | for the Cooch Behar Trophy Tournament |





**Prabhjot Singh** 

Represented Delhi Men's Under-19 Team for the Coo h Behar Trophy Tournament in Cricket





| Hrithik Sharma | Represented      | Meghalaya             | Cricket |
|----------------|------------------|-----------------------|---------|
|                | Association as a | Guest Player in       | the All |
|                | India Under 19   | <b>Boys Vinod Man</b> | kad and |
|                | Cooch Behar Tro  | phy                   |         |



#### MEGHALAYA CRICKET ASSOCIATION (MCA)

(Member – BCCI)
(Registration No -SR/MCA-577/97 of 1997)
J.N. SPORTS COMPLEX MECHALAYA
POLO, SHILLONG